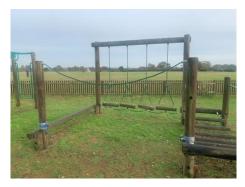

## "Elevate" play equipment (AE Evans):

- o Rope = B0146 £45.78 each.
- o T0066 = 150x1200mm DC £28.54 each.
- $\circ$  T0067 = 125x910mm DC HR £20.14 each.
- o Replacement rope fixings = £0.60
- o Replacement T0066 fixings = £6.48
- o Replacement T0067 fixings = £6.60