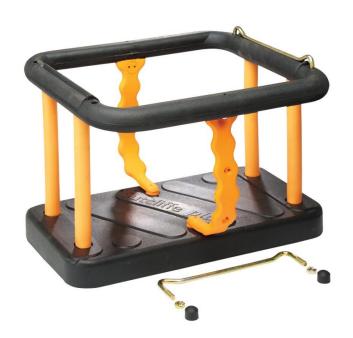

## • Toddler swing seats x 2 (Sutcliffe Play direct)

| Product           | Quantity | Price                       |
|-------------------|----------|-----------------------------|
| Cradle Swing Seat | 2        | £414.40                     |
| Subtotal:         |          | £414.40                     |
| Discount:         |          | -£41.44                     |
| Shipping:         |          | £41.44 via Tracked Delivery |
| VAT:              |          | £82.88                      |
| Total:            |          | £497.28                     |