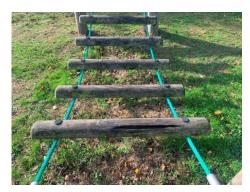

## "Elevate" play equipment (AE Evans):

- o Rope = B0146 £45.78 each.
- o T0066 = 150x1200mm DC £28.54 each.
- $\circ$  T0067 = 125x910mm DC HR £20.14 each.
- o Replacement rope fixings = £0.60
- o Replacement T0066 fixings = £6.48
- o Replacement T0067 fixings = £6.60