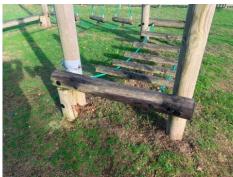

## "Elevate" play equipment (AE Evans):

- o Rope = B0146 £45.78 each.
- o T0066 = 150x1200mm DC £28.54 each.
- $\circ$  T0067 = 125x910mm DC HR £20.14 each.
- o Replacement rope fixings = £0.60
- o Replacement T0066 fixings = £6.48
- o Replacement T0067 fixings = £6.60